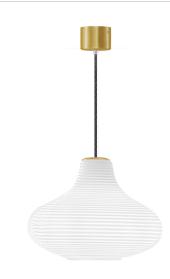

# CE ERE 🗵 🔅

mat brass/white diffuser

Suspension lighting fixture for interiors, with direct and indirect light emission. Rough aluminium structure.

Diffuser in blown glass with white, crystal, steel, amber, bronze, to bacco or green ribbing finish.

Turned pickled sheet metal closing disk in black or mat brass polyacrylic paint. 2,2m (86,6") long suspension and power cable in PVC with black fabric covering. Power canopy with galvanized sheet metal ceiling bracket and pickled sheet metal covering in black or mat brass polyacrylic paint.