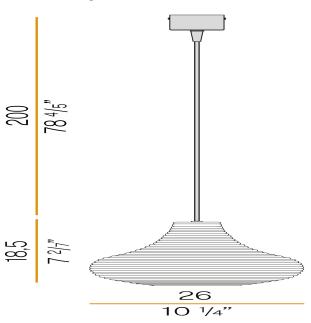

|
| COLOUR TOLLERANCES       | SDCM <6                                                                    |
| PACKING DIMENSIONS (CM)  | 0,0 × 0,0 × 0,0                                                            |

# CE ERE 🗵 🔅



mat brass/white diffuser





Suspension lighting fixture for interiors, with direct and indirect light emission. Rough aluminium structure.

Diffuser in blown glass with white, crystal, steel, amber, bronze, to bacco or green ribbing finish.

Turned pickled sheet metal closing disk in black or mat brass polyacrylic paint. 2,2m (86,6") long suspension and power cable in PVC with black fabric covering. Power canopy with galvanized sheet metal ceiling bracket and pickled sheet metal covering in black or mat brass polyacrylic paint.

#### **Technical drawing**